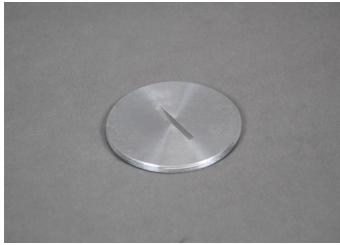

Wiremold 1200 Series Screw Plug Part No. 1230AL

Aluminum screw plug to abandon service fitting. Screws into housing.

## Features & Benefits

Aluminum screw plug to abandon service fitting. Screws into housing.

Cable Entry