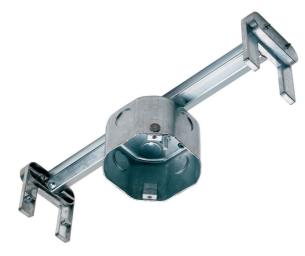

Pass and Seymour Retrofit Braces Part No. 22200

Fan Brace Premium Grade With Deep Box, rotating dual support for 16-24-inch spans. (12 Pack).

## Features & Benefits

| 24 inches.     | UL listed for fan and fixture support.<br>Maximum weight rating shown for 16 inch spans.<br>Boxes include top knockouts. |                                                                                   |
|----------------|--------------------------------------------------------------------------------------------------------------------------|-----------------------------------------------------------------------------------|
|                |                                                                                                                          |                                                                                   |
| nstalled.      |                                                                                                                          |                                                                                   |
|                |                                                                                                                          |                                                                                   |
|                |                                                                                                                          |                                                                                   |
| Pass & Seymour | Country Of Origin                                                                                                        | China                                                                             |
|                | 24 inches.<br>nstalled.<br>Pass & Seymour                                                                                | Maximum weight rating shown for 16 inch<br>nstalled. Boxes include top knockouts. |