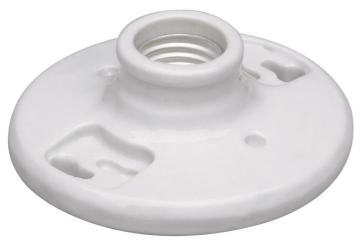

## Pass and Seymour **Porcelain Medium Base Lampholder 2-Terminal 250V, White** Part No. 272

Medium base, porcelain, one piece keyless. 2 terminals with Tamper-Resistant-drive screws, fits 3 1/4-inch and 4-inch boxes, with cage neck.