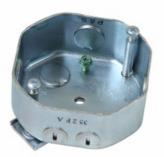

Pass and Seymour Contractor Pack Part No. 65505

Direct Mount Box with rotating dual support. 50 pack.

## Features & Benefits

Direct mount to joist.UL listed for fan and fixture support.Peel-off tape for "hands-free" installation.Maximum weight ratings (slides and braces)Broadest line available, from shallow to deep boxes.Ground screw pre-installed.Supplied with hardware.Boxes include top knockouts.Rated up to 70 pounds for fans, 150 pounds for fixture at 16" span.16 cubic inch volume.1.5" depth.Specifications