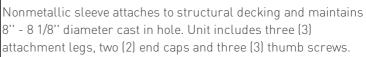

## Features & Benefits

Nonmetallic sleeve attaches to structural decking and maintains 8" - 8 1/8" diameter cast in hole. Unit includes three (3) attachment legs, two (2) end caps and three (3) thumb screws.