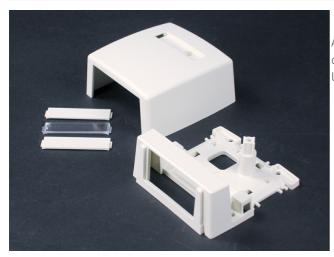

## Wiremold Uniduct 2700-2800 Series One-Insert Multimedia Box Fitting Part No. CM-MMB-291-WH

Accepts one 2A size Wiremold Open System Communication Module or Pass and Seymour Activate Series Insert. Compatible with Uniduct 2700, 2800, and 2900 Series Raceways.

## Features & Benefits

Fiber storage loop. Accepts two CM2 size Wiremold Open System communication modules or Pass and Seymour Activate Series inserts. Compatible with Wiremold 400, 800, and 2300 Series Raceways.