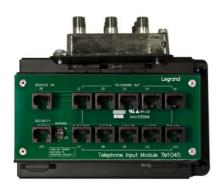

On-Q 10x8 Combo Module RJ45 with RJ31X Part No. CO1045

The 10x8 combo distributes up to 4 incoming telephone lines (RJ45) to 10 locations, and 1 GHz video to eight locations. The innovative mounting bracket includes a detachable platform for the coax splitter, allowing easy access to all termination ports