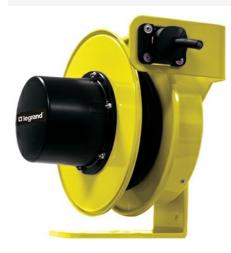

## Pass and Seymour 1400 Series Cable Reel with Flying Lead 20A, 10 AWG, 30 ft For Lift/Drag Applications Part No. CR14L104N30F20

The 1400 Series Industrial Cable Reels are the professionals choice for demanding industrial applications where reliability and versatility are paramount. Made in the USA with a minimum of components, these reels are ideal for assembly and fabrication work areas, Class A/C overhead cranes and hoists, schools and theaters, and much more.

## Features & Benefits

Made in USA Steel frame construction, black thermoplastic slip ring cover, yellow powder-coat finish

NEMA 4 rated enclosure UL and CSA Listed