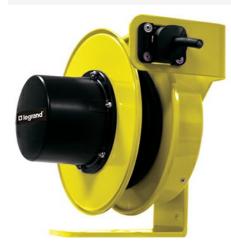

## Pass and Seymour 1400 Series Cable Reel with Flying Lead 20A, 10 AWG, 40 ft For Lift/Drag Applications Part No. CR14L104N40F20B

The 1400 Series Industrial Cable Reels are the professionals choice for demanding industrial applications where reliability and versatility are paramount. Made in the USA with a minimum of components, these reels are ideal for assembly and fabrication work areas, Class A/C overhead cranes and hoists, schools and theaters, and much more.

## Features & Benefits

| Made in USA | Steel frame construction, black | thermoplastic slip | ring cover, v | vellow powder-coat finish |
|-------------|---------------------------------|--------------------|---------------|---------------------------|
|             |                                 |                    |               |                           |

NEMA 4 rated enclosure UL and CSA Listed