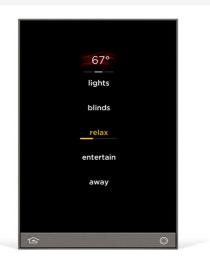

## La legrand®

Equinox 40 is a small form factor LCD keypad that provides control of scenes, shades, audio, and climate in a single-gang, 4.3" capacitive touch LCD screen. It offers a simple navigation experience and an ambient light sensor for auto day/night backlighting. Utilizing the power of Vantage Design Center software, Equinox 40 can be configured with multiple mini widget combinations and access to between 9-15 programmable lighting or scene buttons (depending on the configuration selected).

## Features & Benefits

Features a 4.3"LCD panel with projected capacitiveUnique, mini graphical user interface aesthetically identical to othertouch interfaceEquinox devices

Vantage

Equinox 40

Part No. EQ40TB-TI

Ambient light sensor for auto day/night backlighting