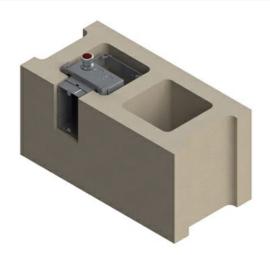

## Frame Only for Concrete Block Wall Assembly Box of 25 [FP271884]

Part No. FP271884

Rough-in is fast and easy with FAS Power. Manufactured floor brackets slide under the sill plate with no vertical measuring needed. Wall brackets with pre-mounted boxes and rings quickly attach to the stud. And for fast job starts, FAS Power products are prepackaged and shipped to the requirements of the contractor. To save time in the planning process, use our online configurator.

## Features & Benefits

| Attaches to inside of standard 8x8x | (16 wall black with two set screws) |
|-------------------------------------|-------------------------------------|
|-------------------------------------|-------------------------------------|