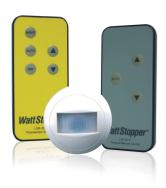

## Wattstopper LightSaver Dimming Photosensor, 24VDC

Part No. LS-301-U

The LightSaver LS-301 is a closed loop, ceiling mount, low voltage indoor photosensor that works with standard, 0–10 VDC electronic dimming ballasts or compatible LED drivers to dim lighting as daylight increases.

## Features & Benefits

All setup performed remotely with handheld

Controls standard 0-10 VDC electronic dimming ballasts or compatible LED drivers

Single zone control Automatic dimming based on ambient light levels

Optional occupant adjustment via handheld remote

Closed loop daylighting control