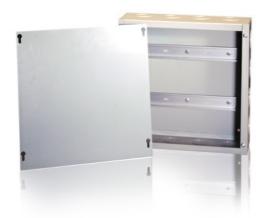

## Wattstopper LightSaver Enclosure 12in X 12in X 4in

Part No. LS-E12

LightSaver Enclosures are suitable for use in housing LightSaver control system components, including control modules (LCO or LCD), and the BT Power Pack. Rated NEMA 1, they are suitable for dry indoor locations, such as electrical rooms or closets.

## Features & Benefits

| Two sizes | of anc | Inclinac | availahla |  |
|-----------|--------|----------|-----------|--|

Screw cover

Supplied with pre-mounted DIN rail

NEMA 1 rated for dry indoor locations

Surface mount