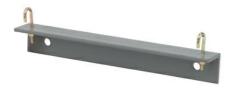

Ortronics Wall Angle Assembly - 12 in - Black Part No. P128240HB

Wall Angle Assembly, 12'', Black

## Features & Benefits

Attaches to wall and provides a shelf or edge on which runway can be anchored: Anchoring can be either parallel or perpendicular to the wall.