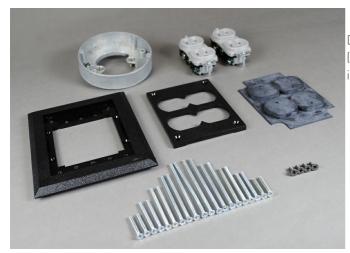

Wiremold Source I Double Duplex Power Activation Part No. S175BLK

Double duplex black polycarbonate assembly, 7/8'' to 3 3/8'' (22.2mm to 86mm) concrete topping. 15A, 125V receptacles included.

## Features & Benefits

Double duplex black polycarbonate assembly, 7/8'' to 3 3/8'' (22.2mm to 86mm) concrete topping. 15A, 125V receptacles included.