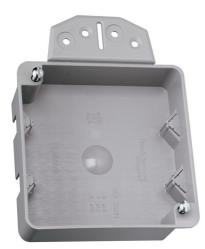

Pass and Seymour Shallow 4-in Square Box with Threaded Mounting Holes Part No. S4418BAC

Shallow 4-inch Square box with captive Mounting Nails on Each End with Threaded Mounting Holes. Two Auto/Clamps on Each End. Two #8 Mounting Screws Factory Installed. 50 pack.

## Features & Benefits

Auto/Clamps on each end eliminate the need for separate cable clamps. Easy installation, rectangular cutout.

Constructed of impact-resistant thermoplastic.