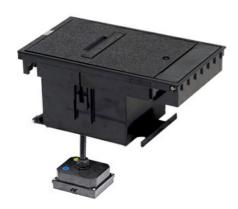

## Exterior Box Cover Assembly, Single NEMA L15-30R Locking Receptacle, Black (COVER ONLY)

Part No. XB814CL1530BK

Legrand's Outdoor Ground Box delivers safe, permanent power to any outdoor space. The durable in-ground box has been tested to ensure safe operation in any weather condition- all year round. Perfect for commercial settings, the Outdoor Ground Box conveniently provides power, communications, and A/V while seamlessly blending into any landscape.