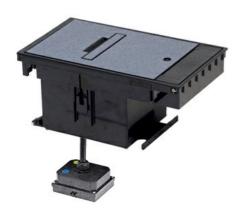

## Wiremold

Exterior Box Cover Assembly, Single NEMA L7-20R Locking Receptacle, Gray (COVER ONLY) Part No. XB814CL720GY

Legrand's Outdoor Ground Box delivers safe, permanent power to any outdoor space. The durable in-ground box has been tested to ensure safe operation in any weather condition- all year round. Perfect for commercial settings, the Outdoor Ground Box conveniently provides power, communications, and A/V while seamlessly blending into any landscape.