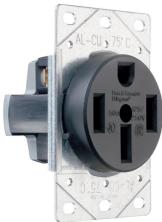

A durable solution that provides 50A 125/250V NEMA 14-50R power access for ranges, dryers and electric vehicle (EV) chargers. A single, flush-mount, straight-blade receptacle. 3-Pole, 4-Wire.