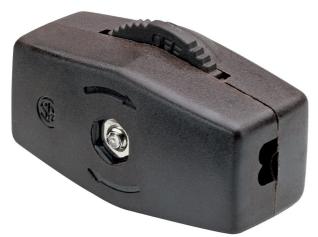

## Pass and Seymour **Appliance Switch**Part No. 423

In-Line cord switch, light-duty. 6 A, 125 V.