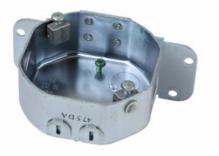

Pass and Seymour Side Mount Box Part No. 55015

Side Mount Box - with rotating dual support. 24-Pack.

## Features & Benefits

| Product Line                                 | Pass & Seymour | Country Of Origin                                                   | China |
|----------------------------------------------|----------------|---------------------------------------------------------------------|-------|
| General Info                                 |                |                                                                     |       |
| Specifications                               |                |                                                                     |       |
| 1.5" depth.                                  |                | Rated up to 70 pounds for fans, 150 pounds for fixture at 16" span. |       |
| Boxes include top knockouts.                 |                | 16 cubic inch volume.                                               |       |
| Ground screw pre-installed.                  |                | Supplied with hardware.                                             |       |
| Peel-off tape for "hands-free" installation. |                | Broadest line available, from shallow to deep boxes.                |       |
| Direct mount to joist.                       |                | UL listed for fan and fixture support.                              |       |
|                                              |                |                                                                     |       |