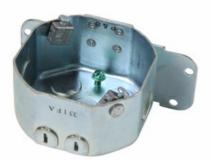

# Pass and Seymour Side Mount Box

Part No. 55025

Side mount Deep box - same as 55020 with 5 top knockouts and rotating dual support. 24-Pack.

Boxes include top knockouts. 21 cubic inch volume.

2 inch depth. Rated up to 70 pounds for fans, 150 pounds for fixture at 16" span.