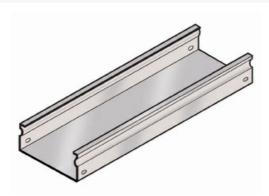

## Cablofil FiberTrough Straight-WHITE (2H, 2W)

Part No. 960577

Cablofil Fiber Trough utilizes high strength steel components to provide the strength and durability required to manage fiber cabling requirements in the most demanding data center environments.

## Features & Benefits

Strong corrosion resistant steel construction.

Unique Design: allows cover to snap on.

Rolled Edge: for cable protection.

18 gage steel (t).