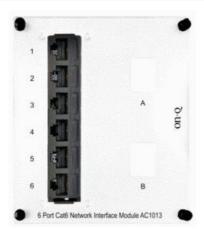

## On-Q 6-Port Cat 6 Network Interface Module

Part No. AC1013

Easily switch an outlet from Voice to Data or from Data to Voice with this Cató Network Interface Module.

Includes two blank keystone openings to add optional RJ45 jack and

## Features & Benefits

Available in two models to meet Cat 5e or Cat 6 specifications

create an ADO.

Keystone openings labeled A and B.