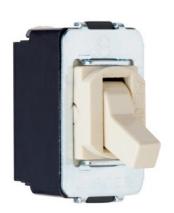

## Pass and Seymour Despard Toggle Switch Screw Terminal 3-Way 20A, Ivory Part No. ACD203I

Special Purpose Devices - Despard Toggle Switch Screw Terminal, 3-Way20A 120/277V