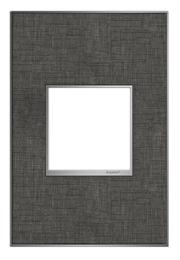

## adorne Collection adorne® Slate Linen One-Gang Screwless Wall Plate

Part No. AWM1G2SL4

Attractive, yet a little unexpected, this darker linen conveys strikingbut-effortless style. Made exclusively for use with designer switches and outlets from the adorne Collection.

## Features & Benefits

wall plate.

Includes one Wall Plate and one Steel Frame for mounting the A perfect finishing touch for any space, adding a sleek and contemporary aesthetic through its screwless design and lowprofile.

Made to exclusively fit the designer switches, dimmers and outlets from the adorne® Collection, snapping into place with an extensive range of on-trend colors, materials and cast ease.

Other Wall Plates from the adorne® Collection are available in metals.