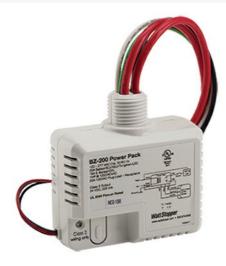

## Wattstopper Power Pack, 120-277V, 50/60Hz, 24VDC, 225mA,

Part No. BZ-200-U

The BZ-200 power pack switches connected loads On and Off in response to Wattstopper low voltage occupancy sensors. It also provides up to 225mA at 24VDC to power the sensors. This device is constructed with environmentally friendly materials and is RoHS-compliant.