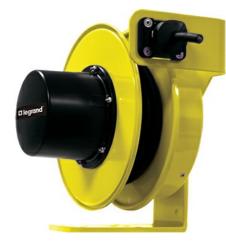

## Pass and Seymour 1400 Series Cable Reel with Flying Lead 20A, 12 AWG, 30 ft For Lift/Drag Applications Part No. CR14L123N30F20

The 1400 Series Industrial Cable Reels are the professionals choice for demanding industrial applications where reliability and versatility are paramount. Made in the USA with a minimum of components, these reels are ideal for assembly and fabrication work areas, Class A/C overhead cranes and hoists, schools and theaters, and much more.

## Features & Benefits

| Made in USA            | Steel frame construction, black thermoplastic slip ring cover, yellow powder-coat finish |       |        |
|------------------------|------------------------------------------------------------------------------------------|-------|--------|
| NEMA 4 rated enclosure | UL and CSA Listed                                                                        |       |        |
| Specifications         |                                                                                          |       |        |
| General Info           |                                                                                          |       |        |
| Product Line           | Pass & Seymour                                                                           | Color | Yellow |
| Country Of Origin      | United States                                                                            |       |        |
|                        |                                                                                          |       |        |