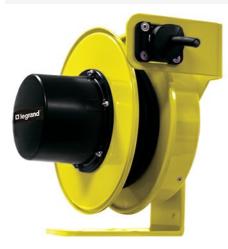

## Pass and Seymour 1400 Series Cable Reel with Flying Lead 20A, 12 AWG, 30 ft For Lift/Drag Applications Part No. CR14L123N30F20B

The 1400 Series Industrial Cable Reels are the professionals choice for demanding industrial applications where reliability and versatility are paramount. Made in the USA with a minimum of components, these reels are ideal for assembly and fabrication work areas, Class A/C overhead cranes and hoists, schools and theaters, and much more.

## Features & Benefits

| Made in USA | Steel frame construction, | black thermoplastic sli | p ring cover, | yellow powder-coat finish |
|-------------|---------------------------|-------------------------|---------------|---------------------------|
|-------------|---------------------------|-------------------------|---------------|---------------------------|

NEMA 4 rated enclosure UL and CSA Listed