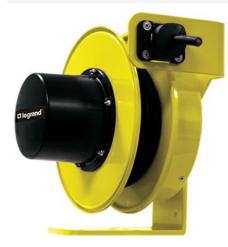

## Pass and Seymour 1400 Series Cable Reel with Flying Lead 20A, 12 AWG, 40 ft For Lift/Drag Applications Part No. CR14L123N40F20B

The 1400 Series Industrial Cable Reels are the professionals choice for demanding industrial applications where reliability and versatility are paramount. Made in the USA with a minimum of components, these reels are ideal for assembly and fabrication work areas, Class A/C overhead cranes and hoists, schools and theaters, and much more.

## Features & Benefits

| Made in USA | Steel frame construction, black thermo | plastic slip rin | a cover, vellow | powder-coat finish |
|-------------|----------------------------------------|------------------|-----------------|--------------------|
|             |                                        |                  |                 |                    |

NEMA 4 rated enclosure UL and CSA Listed