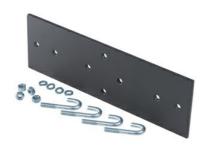

## Ortronics Junction Plate, 6" Uprights, Black, 18" to 24" Wide Runway Part No. JP1824-6TB

Junction Plate, 6" Uprights, Black, 18" to 24" Wide Runway

7.0 in

## Features & Benefits

Used for junctioning cable runway and equipment racks. Provides a mounting surface for Hardware included. J-Bolts, 6, 12, 18 & 24 inch runway. washers and nuts