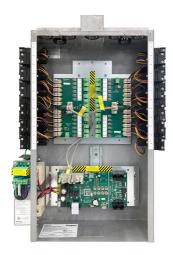

# Wattstopper LMCP 0-10V PANEL w/24-RELAY MAX CAPACITY

Part No. LMCP24-10V

The LMCP series panels are available for Dimming (LMCPx-10V) or Switched(LMCPx) control of lighting and plug loads. The panels can be networked together to enable automation through out an entire facility. The HDR panel relays respond to inputs from Digital Lighting Management (DLM) switches, occupancy sensors, daylight sensors, input modules and 0-10V outputs on dimming panel models.