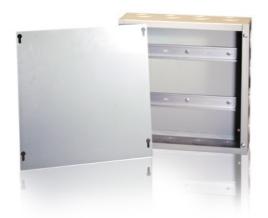

## Wattstopper LightSaver Enclosure 12in X 12in X 4in

Part No. LS-E12

LightSaver Enclosures are suitable for use in housing LightSaver control system components, including control modules (LCO or LCD), and the BT Power Pack. Rated NEMA 1, they are suitable for dry indoor locations, such as electrical rooms or closets.

## Features & Benefits

| Two sizes of enclosures available |  |
|-----------------------------------|--|

Screw cover

Supplied with pre-mounted DIN rail

NEMA 1 rated for dry indoor locations

Surface mount