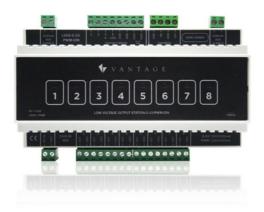

## Vantage PWM LOW VOLTAGE OUTPUT STATION Part No. LVOS-0-10-PWM-DIN

The 0-10 PWM Low-voltage output station (LVOS) is used for the control and automation of LED, CFL, and CCFL lighting loads requiring either 0-10 or PWM for dimming control. The dry contact inputs can be used with motion sensors, light sensors, pressure sensors, IR inputs, magnetic switches, and more. As part of the Vantage lighting solution, it provides control of LED loads as well as inputs from dry contacts for lighting and automation.