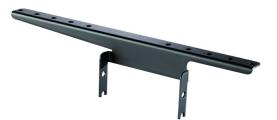

## 

Ortronics MM20 Cable Runway Mounting Bracket - 2 in H for MM20 10-1/2 in channel racks - supports runway up to 18 in W- Black Part No. MM20CRB10-B

Mounts to the top side of the Mighty Mo rack channels or frames, providing mounting for runway (ladder rack) to run parallel with the row of racks.

## Features & Benefits

Mounts to Mighty Mo 20 racks: Allows you to secure cable runway parallel to the racks.

Provides mounting locations for multiple runway sizes: No need to stock multiple mounting plates.

No additional hardware required: Uses existing hardware from rack.