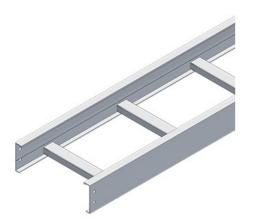

Cablofil 4" Stainless Steel Straight Sections Part No. P021005

Choose from an extensive selection of metallic ladder tray with a variety of rung and bottom styles to choose from. Finishes include steel, 304L and 316L stainless steel to meet the needs of any application. Rail heights range from 4"" to 7"" and width sizes are available up to 36"".