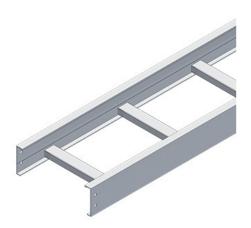

## Cablofil 6" Stainless Steel Straight Sections

Part No. P021433

Choose from an extensive selection of metallic ladder tray with a variety of rung and bottom styles to choose from. Finishes include steel, 304L and 316L stainless steel to meet the needs of any application. Rail heights range from 4"" to 7"" and width sizes are available up to 36"".