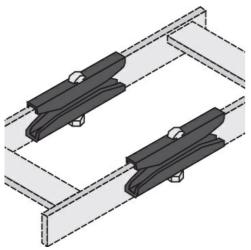

## Cablofil 1R-1302-ZN-PE RUNWAY SPLICE CONNECTOR KIT

Part No. P630452

Cable Runway is available with tubular side rails that are lightweight yet strong and utilize rungs are made of tubular steel. Powdercoated finish is available in standard black.

| Features & Benefits              |              |                   |                |
|----------------------------------|--------------|-------------------|----------------|
| 1-1/2" height, one paire splices |              |                   |                |
| Specifications                   |              |                   |                |
| General Info                     |              |                   |                |
| Product Line                     | Cablofil     | Finish            | Custom Painted |
| UPC Number                       | 800388482241 | Country Of Origin | United States  |
| Dimensions                       |              |                   |                |
| Product Weight US                | 0.001 lb     |                   |                |
| Buy American Act Compliance      |              |                   |                |
| BAA                              | Yes          |                   |                |