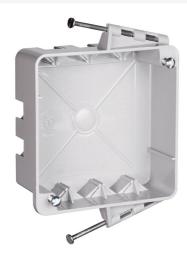

## Pass and Seymour 4-in Square box with Threaded Mounting Holes

Part No. S4421RAC

4-inch Square Box with threaded mounting holes, captive mounting nails each end. 3 Auto/Clamps each end,2 on side opposite to nails. Two #8Mounting Screws Factory Installed.