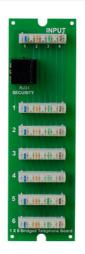

On-Q 1x6 Telephone Board with RJ31X for MDU enclosure Part No. TM0106

This phone module is designed to be specified into an EN0800 enclosure for basic structured wiring applications, such as multidwelling units and small homes..