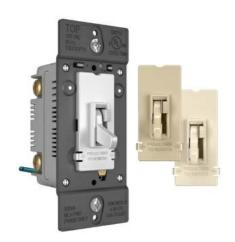

## Pass and Seymour TradeMaster® Tru-Universal Single Pole/3-Way Toggle Slide Dimmer, Preset, Tri-Color Part No. TSD703PTUTC

TradeMaster® Toggle Slide Tru-Universal Dimmer is designed for use with virtually any lamp type. This single pole 3-way switch is compatible with incandescent, halogen, ELV, CFL, or LED lighting options and can be used in a two-location layout. The slide can be set to your prefered level and then toggle on and off providing instant repeatablility.

## Features & Benefits

Matches appearance of standard Pass and Seymour toggle switch

Interchangeable face covers are available in seven different colors

Lifetime warranty

All models are Single Pole/3-Way capable

## General Info

| Product Line          | Pass & Seymour     | Color              | Ivory, Light Almond, White                                             |
|-----------------------|--------------------|--------------------|------------------------------------------------------------------------|
| Country Of Origin     | China              | Switch Type        | Rocker, Slider                                                         |
| Number of Switches    | 1                  | Warranty Type      | Limited Lifetime Warranty                                              |
| Dimensions            |                    |                    |                                                                        |
| Product Width US      | 1.73 in            | Product Depth US   | 1.4 in                                                                 |
| Product Height US     | 4.19 in            |                    |                                                                        |
| Technical Information |                    |                    |                                                                        |
| Amperage              | 2.5 A              | Bulb Compatibility | CFL, Fluorescent, Halogen, HID,<br>Incandescent, LED, Universal, Xenon |
| Number of Poles       | 3-Way, Single Pole | Wattage            | 700 W                                                                  |
| Voltage               | 120.0 V            |                    |                                                                        |