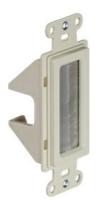

On-Q Cable Access Strap, Light Almond Part No. WP1014LAV1

Provide clean cable access from any wall to your source with this pre-configured cable access strap.

Provides a clean out of the box solution.