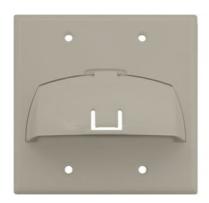

## On-Q **Double Gang Hinged Bullnose Wall Plate, Light Almond** Part No. WP9002LA

The Bullnose Wall Plate is a unique cable management solution. Its hinged design provides four distinct configurations for flexible routing of low voltage cables inside the wall just turn and snap the scoop for your preferred setup.

## Features & Benefits

Connects up to 7 speakers and a subwoofer

Hinged scoop allows for flexible routing of low voltage cables into and out of the wall

Ideal for cables with large A/V connectors Conceals up to: 14 cables