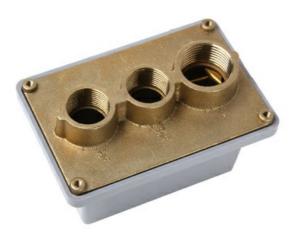

Pass and Seymour Swimming Pool Junction Box, Gray Part No. WPBJ22

Weatherproof Swimming Pool Junction Box 22 Cu. In. Thermoplastic Base, Brass Cover.

Two 3/4" Hubs, one 1"Hub.

## Features & Benefits

Meets NEC Article 680.

Four Ground Posts, Gasket, and Mounting Screws Included.