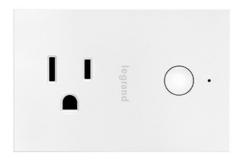

Pass and Seymour radiant® Smart Plug-In Switch with Wi-Fi, White Part No. WWP10CCV2

Take comfort in the convenience of controlling your lights from any smart device, from anywhere. The Smart Plug-In Switch, Wi-Fi enables you to control your lights, and even set scenes and schedules, from any smart device. Or, just ask Alexa or Google to turn the lights on for you. Combining classic design and advanced functionality with simple connection among existing smart home solutions using your home's wireless network, Smart Lighting from the radiant® Collection sets the exact lighting you want – when and where you need it.