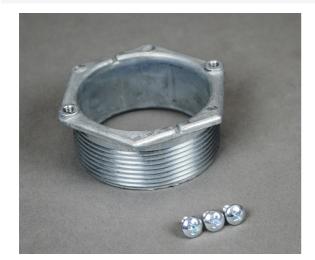

Wiremold **525 Series Locking Nipple** Part No. 1124-2

2" IPS locking nipple for 525 and Multiplex Series fittings. 1 1/2" long.

## Features & Benefits

2" IPS locking nipple for 525 and Multiplex Series fittings. 1 1/2" long.