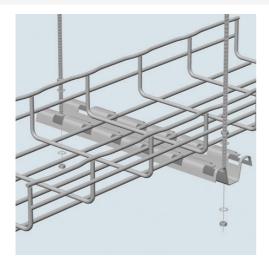

## Cablofil FAS PROFILE-PREGALV (1D,,2W,,24L) [14600]

Part No. 14600

Cablofil Wiremesh Cable Tray concept based upon performance, safety and economy three qualities which make Cablofil Wiremesh Cable Tray system preferred by installers. Cablofil adapts to the most complex configurations, and its structure gives maximum strength for minimum weight. The ease of creating fittings, carried out on site, as well as the wide range of unique and universal accessories gives complete freedom in routing combined with exceptionally fast installation.