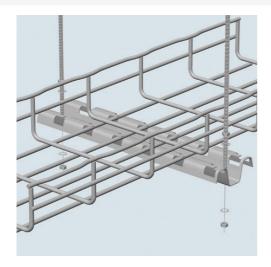

## Features & Benefits

24 inch length trapeze profile: Patented FAS style attachment secures tray without nuts and bolts