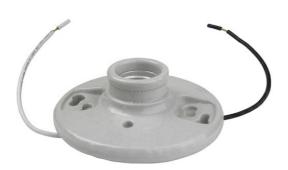

## Pass and Seymour **Porcelain Medium Base Lampholder 2-Terminal with 6-inch leads 250V, White** Part No. 272WH6

Medium base, porcelain, one piece keyless. 2 terminals with Tamper-Resistant-drive scews, fits 3 1/4-inch and 4-inch boxes, with cage necks, 6-inch Leads.