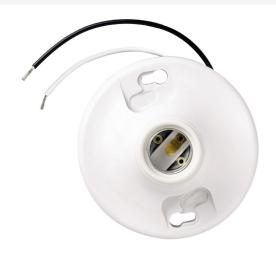

Pass and Seymour Phenolic Medium Base Lampholder 4-Terminal 6-inch leads 250V, White Part No. 276WH6

Medium base, phenolic, one-piece keyless, 4 terminals with Tamper-Resistant-drive scews, fits 3 1/4-inch and 4-inch boxes, with cage necks, 6-inch Leads.